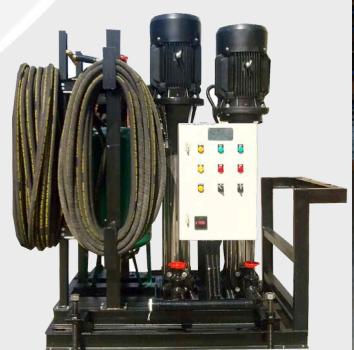

# **Transfer Pump sets**

HM Pumpset with Digital Control Panel

XF Pumpset with Digital Control Panel