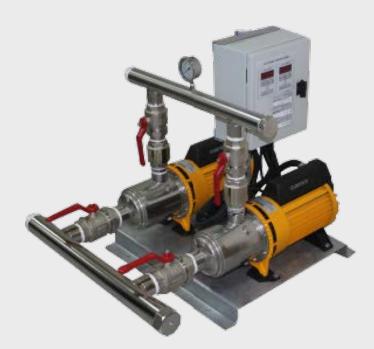

# **Transfer Pump sets**

HM Pumpset with Digital Control Panel

XF Pumpset with Digital Control Panel