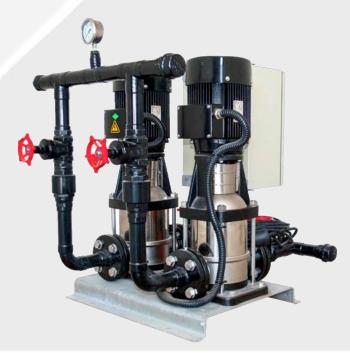

# **Transfer Pump sets**

HM Pumpset with Digital Control Panel

XF Pumpset with Digital Control Panel