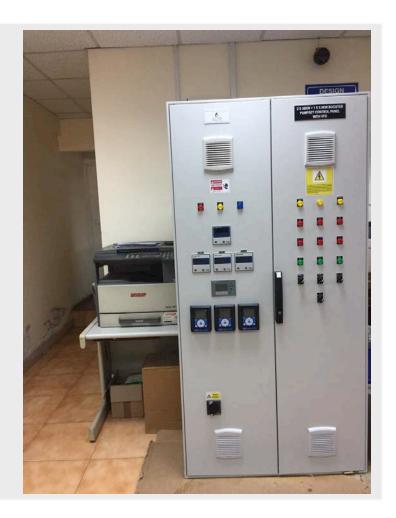

# **Transfer Pump sets**

HM Pumpset with Digital Control Panel

XF Pumpset with Digital Control Panel

# **Booster Pump sets**

XF Pumpset with Digital Control Panel

# VM Transfer & Booster Pump sets for High Rise Building